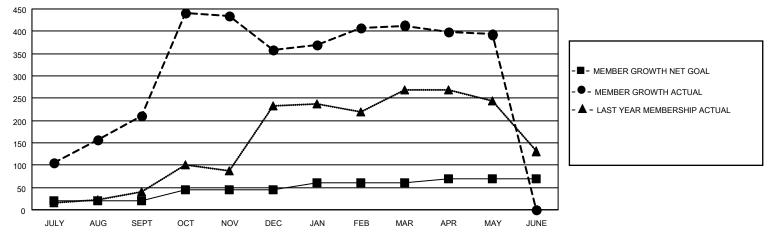

## GOALS AND ACTUAL MEMBERS CUMULATIVE

| DROPPED CLUBS: 5 |     | 53 CLUBS OF 80 ADDED 1 OR<br>MORE NEW MEMBERS | GENDER DISTRIBUTION             |                                |  |
|------------------|-----|-----------------------------------------------|---------------------------------|--------------------------------|--|
|                  |     | MONE NEW MEMBERS                              | MALE<br>FEMALE                  | 2,142 (72.51%)<br>812 (27.49%) |  |
| DROPPED MEMBERS  |     |                                               | NON BINARY PREFER NOT TO ANSWER | 0 (0.00%)<br>ER 0 (0.00%)      |  |
| DECEASED         | 13  |                                               | THE ENTITY TO A MOVIE TO        | 0 (0.0070)                     |  |
| CLUB CANCELLED   | 60  | CLICK HERE FOR CUMULATIVE                     | TOTAL FAMILY UNIT MEMBERS       | 1,403                          |  |
| OTHER            | 142 | MEMBERSHIP DATA                               |                                 |                                |  |
| TOTAL            | 215 |                                               | FAMILY MEMBERS PAYING HAI       | LF DUES 764                    |  |

## MONTHLY MEMBERSHIP PROGRESS REPORT

LOCATION INDIA District 320 A Results as of: 5/31/2022

| Clubs RESULTS FOR 2021-2022 |   |   |   | Members RESULTS FOR 2021-2022 |    |     |     |
|-----------------------------|---|---|---|-------------------------------|----|-----|-----|
|                             |   |   |   |                               |    |     |     |
| JULY/AUG/SEPT               | 1 | 3 | 1 | JULY/AUG/SEPT                 | 20 | 259 | 24  |
| OCT/NOV/DEC                 | 1 | 4 | 4 | OCT/NOV/DEC                   | 25 | 292 | 137 |
| JAN/FEB/MAR                 | 1 | 1 | 0 | JAN/FEB/MAR                   | 15 | 70  | 8   |
| APR/MAY/JUNE                | 0 | 0 | 0 | APR/MAY/JUNE                  | 10 | 26  | 46  |