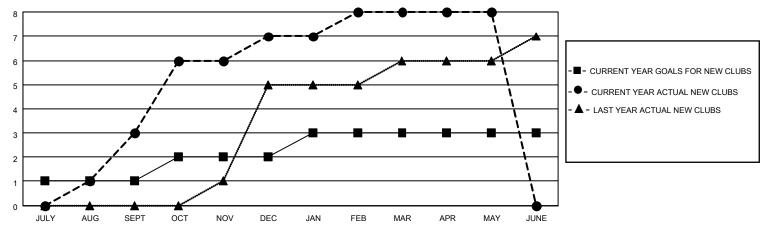

## GOALS AND ACTUAL NEW CLUBS CUMULATIVE

## MONTHLY MEMBERSHIP PROGRESS REPORT

LOCATION INDIA District 320 A Results as of: 5/31/2022

| Clubs RESULTS FOR 2021-2022 |   |   |   | Members RESULTS FOR 2021-2022 |    |     |     |
|-----------------------------|---|---|---|-------------------------------|----|-----|-----|
|                             |   |   |   |                               |    |     |     |
| JULY/AUG/SEPT               | 1 | 3 | 1 | JULY/AUG/SEPT                 | 20 | 259 | 24  |
| OCT/NOV/DEC                 | 1 | 4 | 4 | OCT/NOV/DEC                   | 25 | 292 | 137 |
| JAN/FEB/MAR                 | 1 | 1 | 0 | JAN/FEB/MAR                   | 15 | 70  | 8   |
| APR/MAY/JUNE                | 0 | 0 | 0 | APR/MAY/JUNE                  | 10 | 26  | 46  |